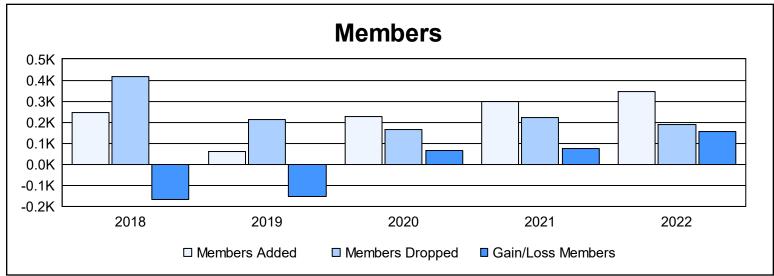

District R 3 As of June 2022 Cumulative

| Year      | New<br>Clubs | Dropped<br>Clubs | Gain/<br>Loss<br>Clubs | New<br>Members | Charter<br>Members | Reinstate<br>Members | Transfer<br>Members | Total<br>Member<br>Added | Total<br>Members<br>Dropped | Gain/<br>Loss<br>Members |
|-----------|--------------|------------------|------------------------|----------------|--------------------|----------------------|---------------------|--------------------------|-----------------------------|--------------------------|
| 2017-2018 | 3            | 2                | 1                      | 127            | 67                 | 51                   | 1                   | 246                      | 415                         | -169                     |
| 2018-2019 | 1            | 2                | -1                     | 33             | 24                 | 3                    | 0                   | 60                       | 214                         | -154                     |
| 2019-2020 | 8            | 4                | 4                      | 65             | 153                | 7                    | 1                   | 226                      | 163                         | 63                       |
| 2020-2021 | 12           | 4                | 8                      | 115            | 174                | 1                    | 9                   | 299                      | 222                         | 77                       |
| 2021-2022 | 7            | 1                | 6                      | 172            | 161                | 11                   | 0                   | 344                      | 189                         | 155                      |
| Average   | 6            | 3                | 4                      | 102            | 116                | 15                   | 2                   | 235                      | 241                         | -6                       |